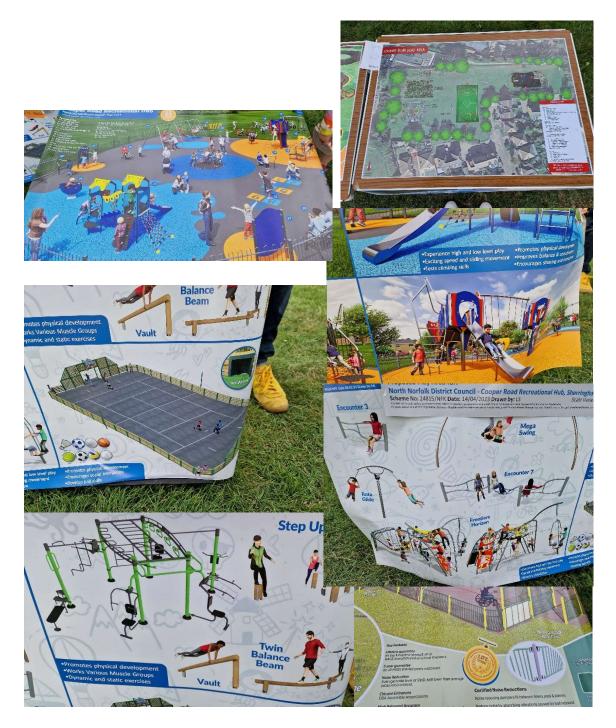

old in nightly paid accommodation costing £700 per week, it is currently only able to claim £98 of that cost back.

The net cost of the Council meeting its statutory requirement to provide temporary accommodation has consequently risen from £713k in 2022-23 to a projected figure of £1m in 2023-24. Further data about the latest housing figures are included in this report later. See the following link to more about the agreed letter. <u>https://www.north-</u>

norfolk.gov.uk/news/2023/december/council-writes-to-minister-overthe-housing-crisis-in-north-norfolk/

# **Sheringham Play Parks**

**Cooper Road** A community group is to be established and the



process of agreeing possible designs and seeking funding to be started shortly.

# January

2024

# Sheringham District Cllrs Team Report



# January Sheringham District Cllrs Team Report

# The Leas Playpark



Plans have been developed by a company using a recycled plastic composite product which will be more long lasting and resistant to the inclement and hostile climate in this location. It will also not involve moving parts which also further reduce life expectancy of equipment in this location



WE RECYCLE THE OCEAN WASTE AND USE IT IN OUR PRODUCTS INSTEAD OF VIRGIN PLASTIC MATERIALS

LAT AKEA SHEKINGHAM

# The Council have agreed the funding for this project and the procurement process is starting.

2024

# Sheringham Market -

Following the initial announcement and promotion of the Christmas market the market team made good use of social media to attract stallholders and had a very encouraging response from over 30