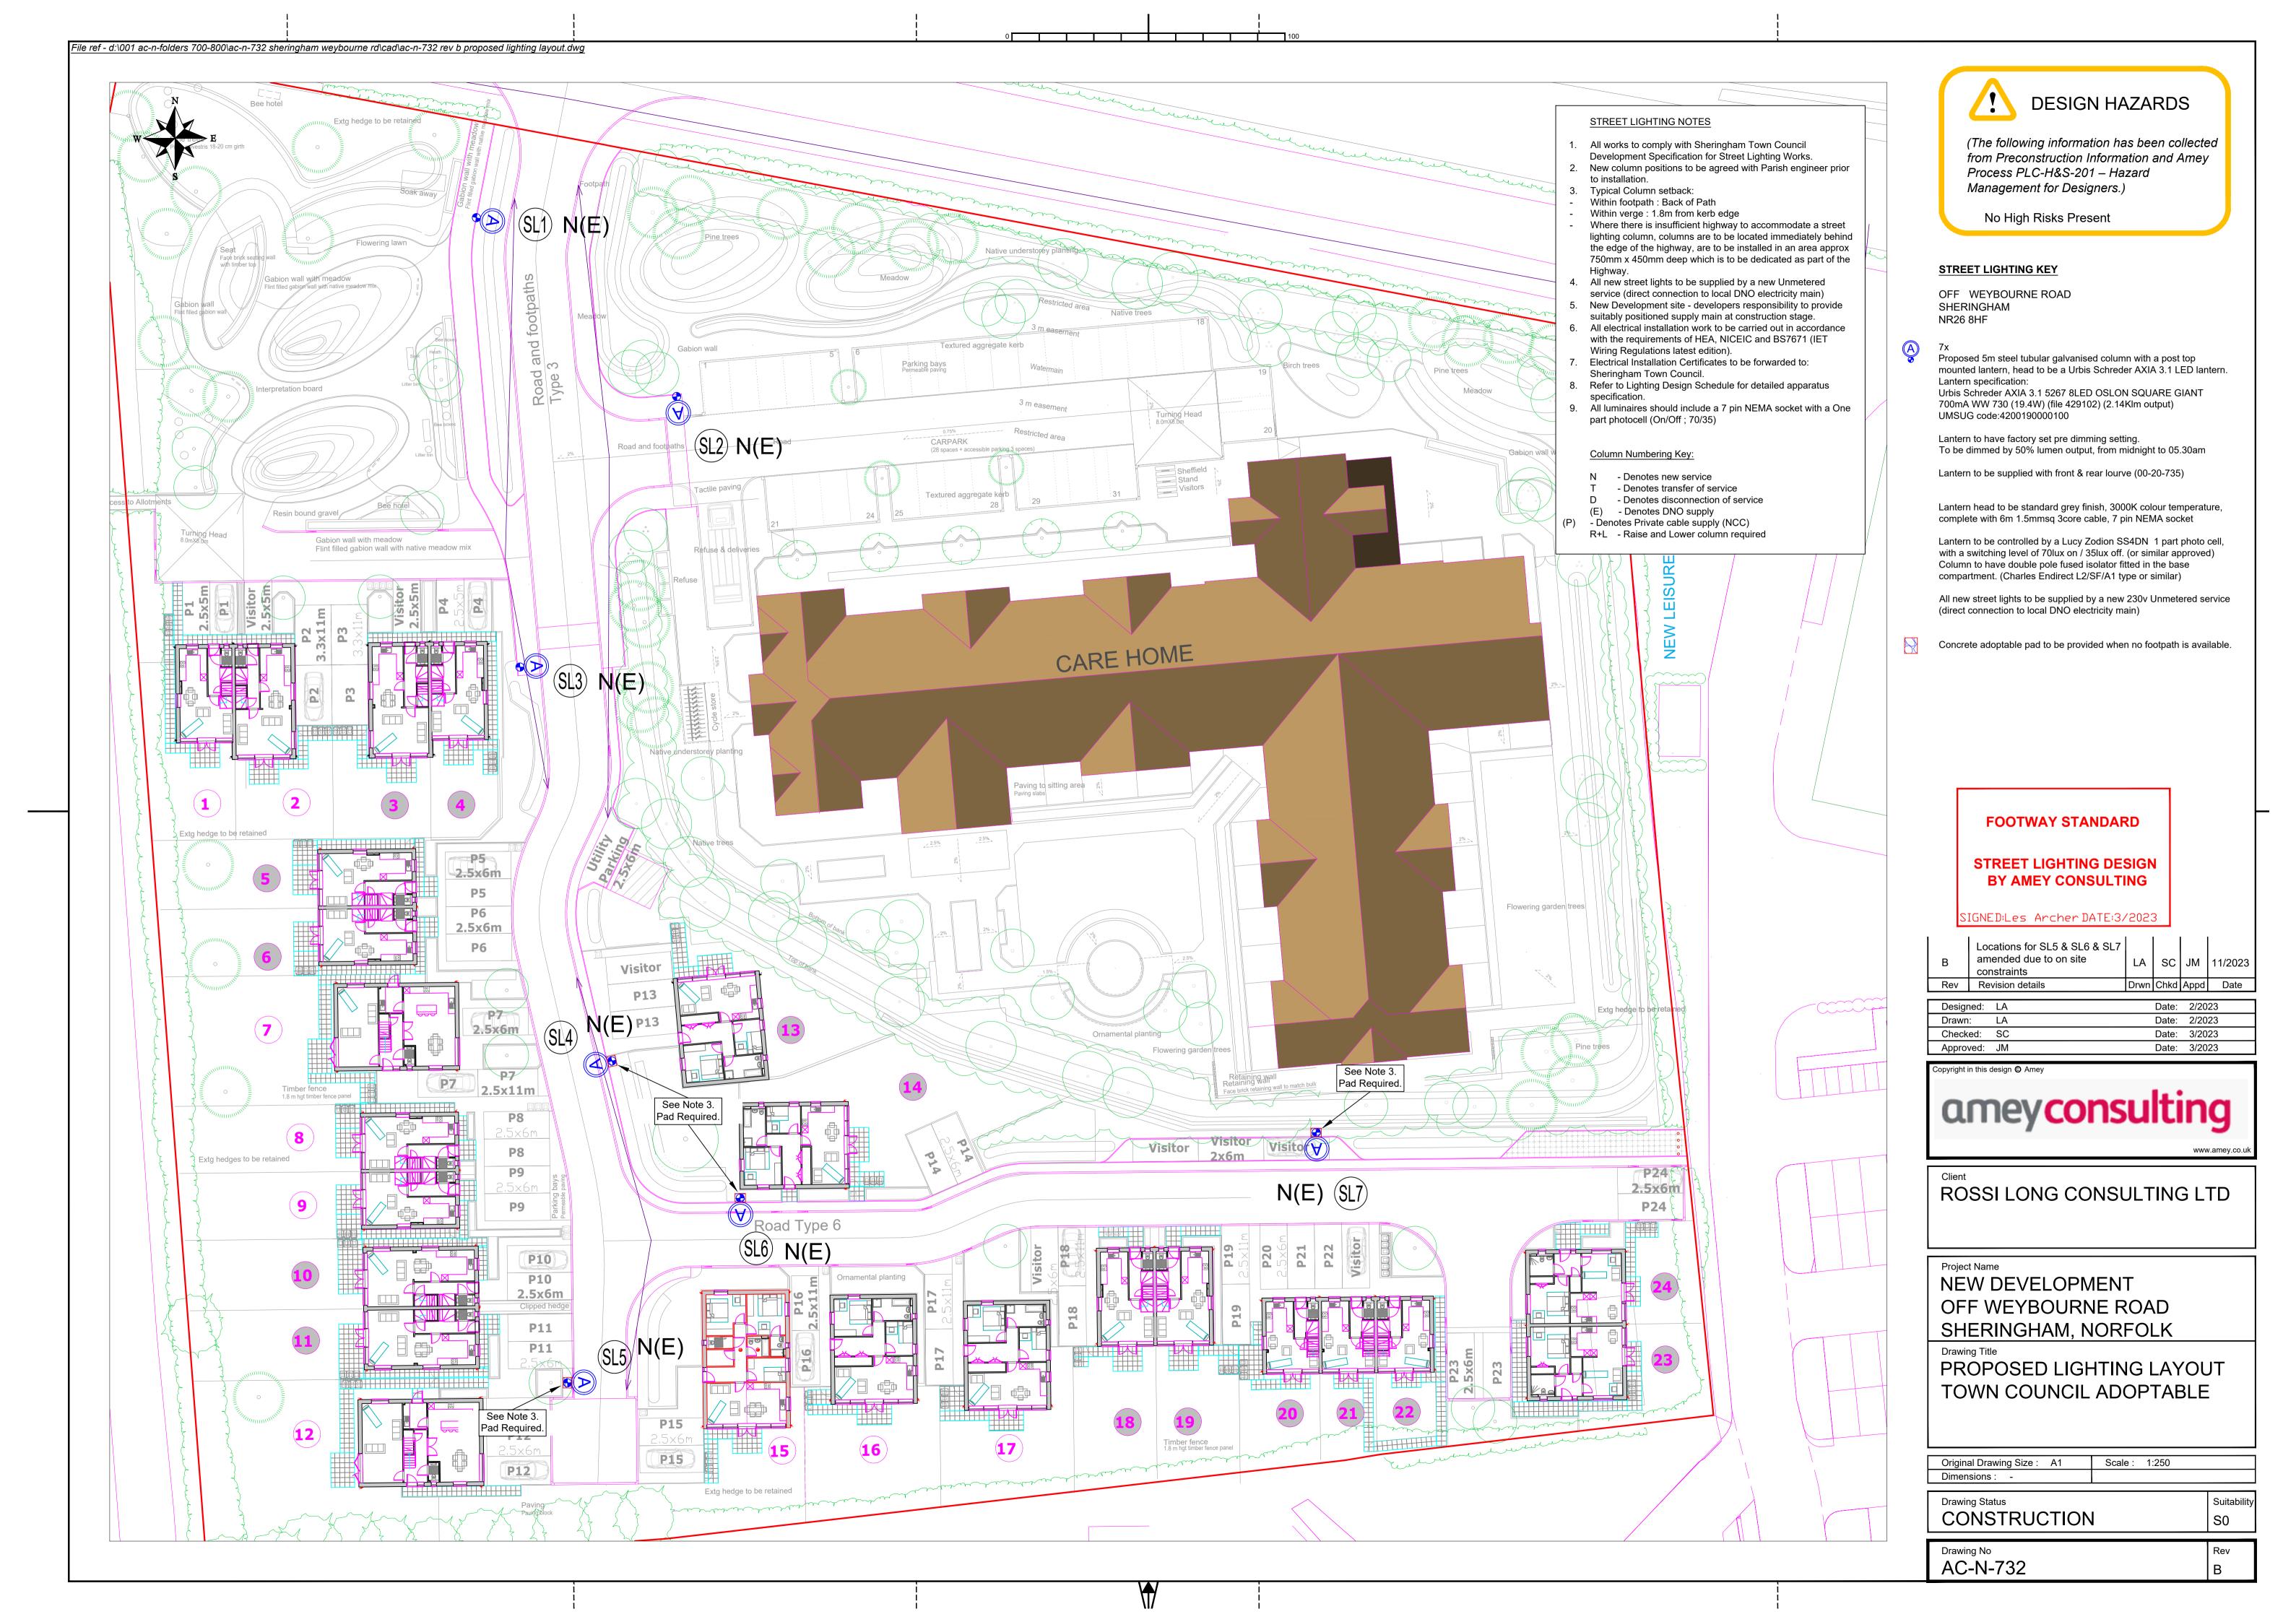

|
| 24  | CLIMATE ACTION PLAN                                                                                          |
| NEW | Update the current version to show progress so far this year / Compile a Strategy document draft             |
| 25  | COMMUNITY AWARD SCHEME                                                                                       |
|     | Action plan for this year's process                                                                          |
| 26  | PREFERRED CONTRACTORS LIST                                                                                   |
|     | Continue to populate ready for the February F&G meeting                                                      |





#### DOCUMENTATION TO SUPPORT A MOTION

MOTION: That as part of the national RNLI 200<sup>th</sup> Anniversary celebrations, Sheringham Town Council awards RNLI Sheringham the 'Freedom of Sheringham'

- 1. Background
  - 1.1. During 2024 the RNLI will celebrate its 200<sup>th</sup> Anniversary. As part of the anniversary celebration RNLI Sheringham is organising a series of events throughout the year such as a church service, concerts, a street exhibition of a lifeboat, a gala dinner, a poetry competition, and other events to engage the local community
  - 1.2. In recognition of their contribution to RNLI Sheringham, RNLI Sheringham will also engage The Oddfellows as well as representatives of the RNLI at a national level
  - 1.3. The proposal is that as part of our own efforts as Sher