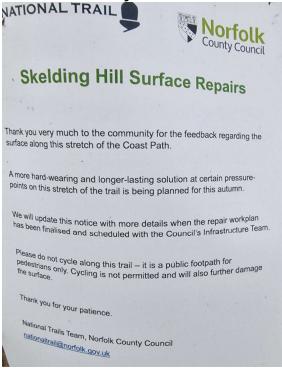

|
| • FIND OUT ABOUT                                                   | carers fair                               |
| VOLUNTEERING                                                       |                                           |
| OPPORTUNITES soft p                                                | olay wight the                            |
| FIND OUT MORE<br>FROM FROM<br>HEALTHIER<br>HEALTHIER<br>SHERINGHAM | Followus WOW Bus<br>rsheringham@gmail.com |

2024

Sheringham District Cllrs Team Report

# **Beeston Bump and Skelding Hill Coastal Footpath**

District Cllrs have continued to pass on the concerns of residents and visitors about the state of these two sections of the Coastal Path to Norfolk County council who are responsible for these paths



Repairs to Skelding Hill will start in the Autumn and funding has been applied for to improve the path and steps. We have advised them of a number of accidents and health and safety concerns expressed by locals and visitors. In the interim the Norfolk County Council Trail team have put signage in place to advice walkers to use the lower path around the base of the Bump/Hill. NNDC did cut the path back to improve access.

# Sheringham District Cllr Team – Casework

| Highways and parking |      | Housing                        | Environment<br>and<br>Environmental<br>Health Issues | NNDC<br>Assets<br>and<br>planning | Other     |  |  |  |
|----------------------|------|--------------------------------|------------------------------------------------------|---------------------------------